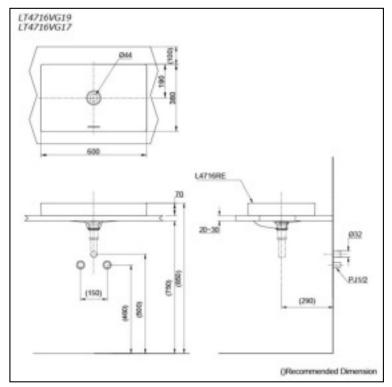

#### LT4716VG19 LT4716VG17

# Specifications 4 1

Size: 600W x 380D x 70H mm

Material: Ceramic

## Parts description

#### Faucet not included

- LT4716VG19 L4716RE Console Lavatory w/ slotted Waste VM5D419#XW Drainage (For ZA, GE, GC, GM, GB, GF Faucet)
  - LT4716VG17 L4716RE Console Lavatory w/ slotted Waste VM5D417#XW Drainage (For GA, GO, GR, GS, LB, LN, LC & LF Faucet)